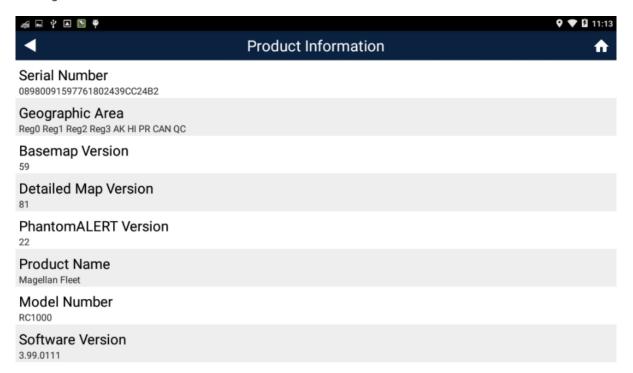

- 1. When ready to renew or extend a mapping license, it's recommended you have the Magellan serial number from the tablets being updated, ready to share with our team. The Magellan serial number can be found in the Magellan Mapping app in the settings menu:
  - Settings Gear > Information > Product Information > Serial Number