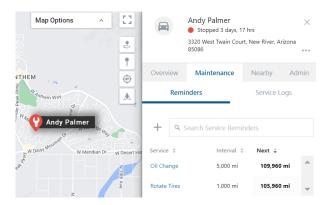

#### Vehicle Maintenance

You can monitor and manage vehicle maintenance using Maintenance Reminders and Service Logs directly from the Vehicle Card on the Map.

# Release Notes 8/29/2022

Link: https://help.nuvo.solutions/release-notes-8-29-2022/ Last Updated: August 29th, 2022

For more information about Vehicle Maintenance, please see Vehicle Card - Vehicle Maintenance.