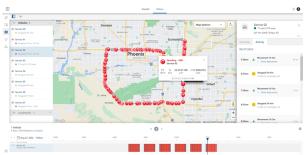

#### **Activity Feed**

You can now view vehicle activity using the Activity Feed feature for a specific date directly from the Vehicle Card of the Portal Map page. You can interact with the Activity Feed by changing to History at top of Map and clicking on an activity point to see the vehicle's location on the map. The vehicle card will open and you can view data points for movement activity to see the directional heading, speed (including max speed), and location.

For more information about the Activity Feed, please see Viewing Vehicle Activity.