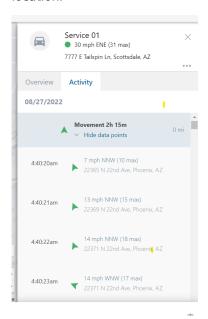

#### **Activity Feed**

You can now view vehicle activity using the Activity Feed feature for a specific date directly from the Vehicle Card of the Portal Map page. You can interact with the Activity Feed by changing to History at top of Map and clicking on an activity point to see the vehicle's location on the map. The vehicle card will open and you can view data points for movement activity to see the directional heading, speed (including max speed), and location.

For more information about the Activity Feed, please see Viewing Vehicle Activity.