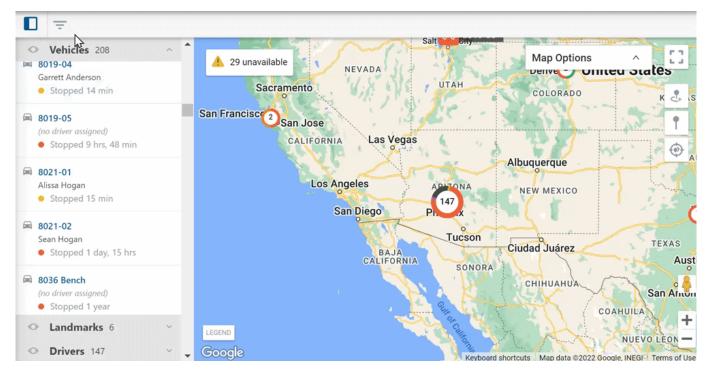

## Map Filter Updated

The Map Filter has been updated to provide an improved UI. You may filter the map by vehicle, hierarchy, group, vehicle status, landmarks, and/or Driver from one location all at once. You may also filter the map to hide unavailable/out-of-range vehicles.

For more information about Map Lists, please see Using Map Lists and for more information on the Map, please see About the Map Page.