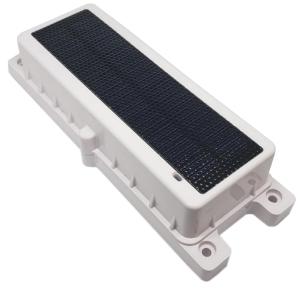

## **Introducing the ST-610**

Ideal use-case for this device: Trailer-tracking or non-powered assets

Utilizing the latest in LTE-M/NB Cellular technology, the ST-610 is an upgrade to the ST-600 device. The ST-610 has a large rechargeable battery offering long battery life with a large, fast-charging solar panel so you can track, monitor and manage a wide variety of durable and perishable assets like never before.

Additionally, the ST-610 offers an IP68/IP69K rating and the ability to connect to Wi-Fi (when GPS satellite signal is unavailable) for indoor tracking purposes.

To learn more, click here to visit the ST-610 Device Page