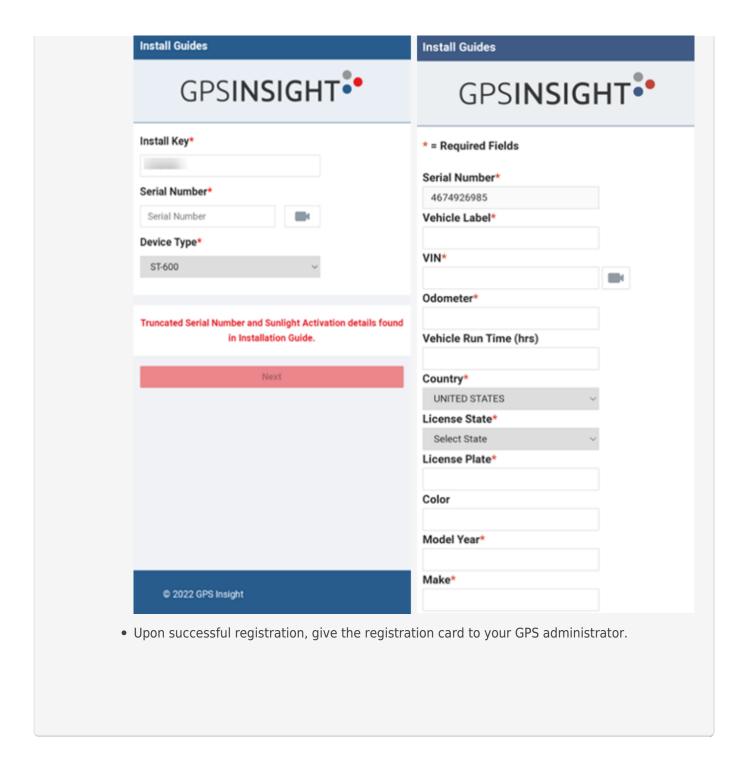

# 3. Activation and Registration.

- 1. Open the GPS Insight VerifyGPS Web App via your smartphone or computer, then enter following information and follow the prompts to register the device.
  - Enter your Install Key.
  - Enter the Device Serial Number.
  - Select Device Type: TT-600.
  - Click 'Next' and follow the prompts to verify and register the device.