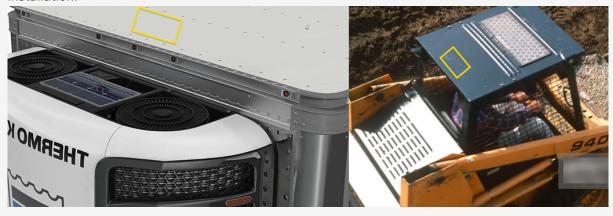

### 1. Installation Preparation.

1. Complete the registration card by locating the 19-digit serial number.

2. Identify a suitable mounting location that is horizontal to the ground, has an unobstructed view of the sky, is not a removable panel, and will not be damaged during normal operation of the asset.

3. Inspect the area directly beneath the mounting location to ensure nothing will be damaged during installation.

#### 2. Device Mounting.

- 1. Position the mounting bracket and mark the position of the two holes.
- 2. Secure the device to the asset with screws.