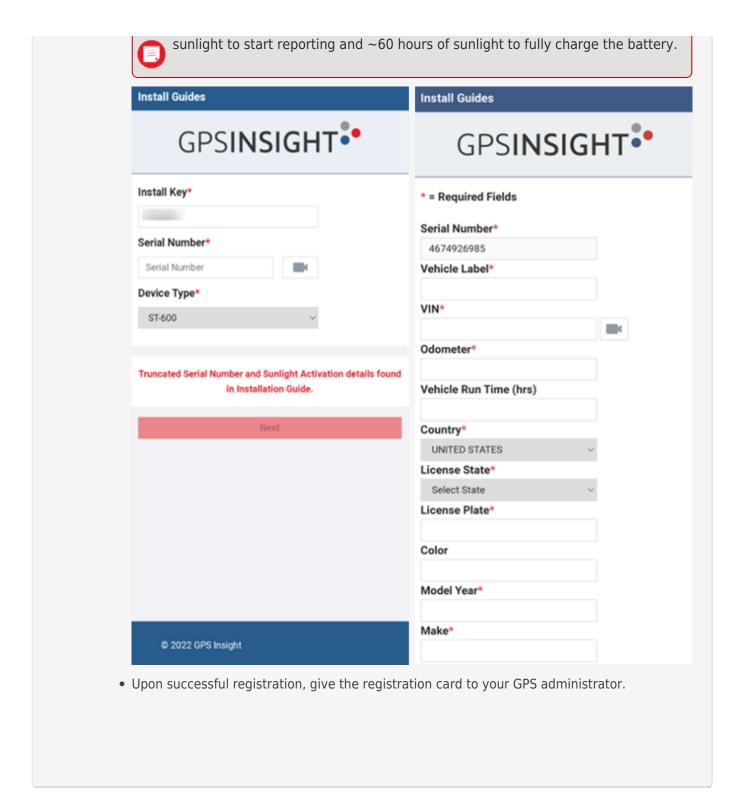

## 3. Activation and Registration.

- 1. Open the GPS Insight VerifyGPS Web App via your smartphone or computer, then enter following information and follow the prompts to register the device.
  - Enter your Install Key.
  - Enter the Device Serial Number.
  - Select Device Type: ST-600.
  - Click 'Next' and follow the prompts to verify and register the device.

**Note.** Device will not appear on the map initially. It takes ~6 hours of direct

Link: https://help.nuvo.solutions/installation-guide/st-600/ Last Updated: November 24th, 2021