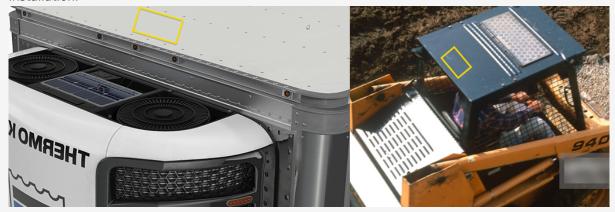

#### 1. Installation Preparation.

1. Complete the registration card by locating the 19-digit serial number.

2. Identify a suitable mounting location that is horizontal to the ground, has an unobstructed view of the sky, is not a removable panel, and will not be damaged during normal operation of the asset.

#### 2. Device Mounting.

- 1. Position the mounting bracket and mark the position of the two holes.
- 2. Secure the device to the asset with screws.