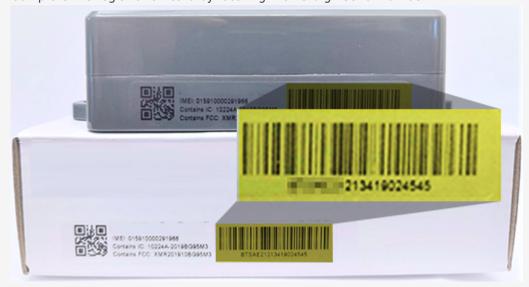

#### 1. Installation Preparation.

1. Complete the registration card by locating the 19-digit serial number.

2. Identify a suitable mounting location that is horizontal to the ground, has an unobstructed view of the sky, is not a removable panel, and will not be damaged during normal operation of the asset.