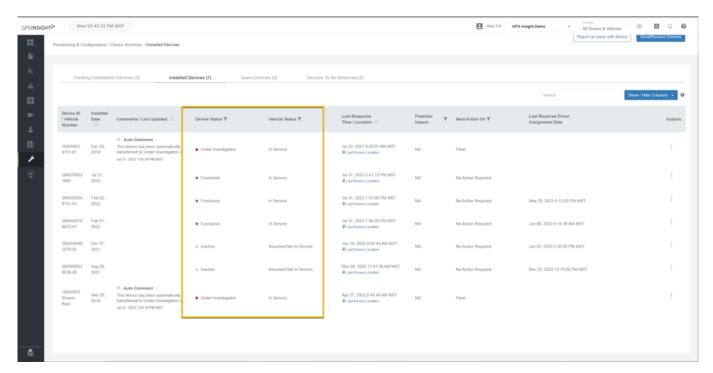

## **New Device Health Status Columns Available**

The Device Summary provides in-depth insight into the health statuses of Driveri cameras to specify if the vehicle is assumed in service or not in service with Device Status and Vehicle Status columns.

The Device Status and Vehicle Status columns provide at-a-glance status data as to the device and vehicle status within the fleet.