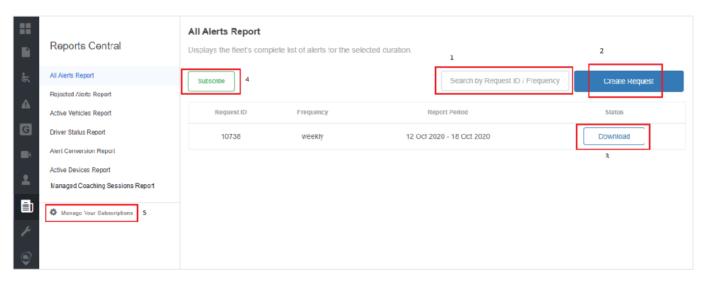

- **All Alerts Report**: Displays the fleet's complete list of alerts for the selected duration and report configuration. View the alerts for all Driver Groups or specific Driver Groups based on the user's access.
- **Rejected Alerts Report**: Displays the list of alerts rejected by the fleet for the selected duration. View the alerts for all Driver Groups or specific Driver Groups based on the user's access.
- Active Vehicles Report: Displays the list of vehicles that are active at the time of generating the report.
- **Driver Status Report**: Displays details about drivers active at the time of generating the report and drivers who were deactivated during the previous week. View the data of all Driver Groups or specific Driver Groups based on the user's access.
- **Alert Conversion Report**: Displays details of Alerts that have been converted to DriverStars or Neutral Events. View the data of all Driver Groups or specific Driver Groups based on the user's access.
- Active Devices Report: Displays details of all devices that are currently active.
- Managed Coaching Sessions Report: Displays details about Managed Coaching Sessions for the selected duration. View information pertaining to pending and completed coaching sessions created for the drivers of all Driver Groups or specific Driver Groups based on the user's access.

The following actions can be performed on this page:

- 1. Search for reports
- 2. Create report requests
- 3. Download reports
- 4. Subscribe to reports
- 5. Manage report subscriptions

The following screenshot displays the landing page of Reports Central.

- **Pending**: Indicates that the requested report is being prepared.
- **Download**: Indicates that the requested report is ready to download.

**Note.** Subscription emails are sent to the emails listed in the **Notification Preferences: Distribution List** (found in the Provisioning & Configurations menu).