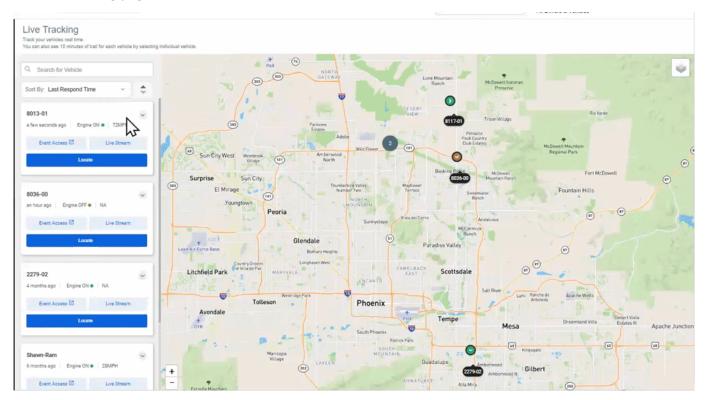

## **Introducing Live Stream**

Live Streaming is an add-on feature available at an additional cost with Driveri. This feature allows a user with the appropriate permissions to request Live Streaming sessions (available in 1-minute increments) to a vehicle's inward-facing or outward-facing camera (depending on selection). When enabled, this feature is accessible via the Live Tracking page of the Driveri Portal.

Please see About Driveri Live Stream for additional information.