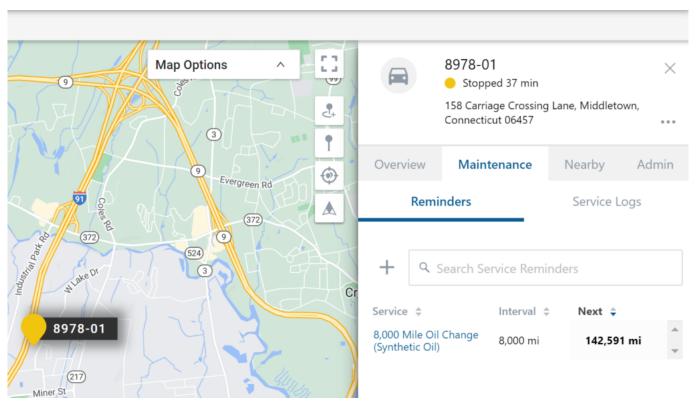

#### **Maintenance Reminders**

Using the Maintenance tab of the Vehicle Card, you can create an unlimited number of maintenance reminders and/or view, edit or delete existing maintenance reminders.

Link: https://help.nuvo.solutions/docs/vehicle-card-vehicle-maintenance/ Last Updated: June 22nd, 2022