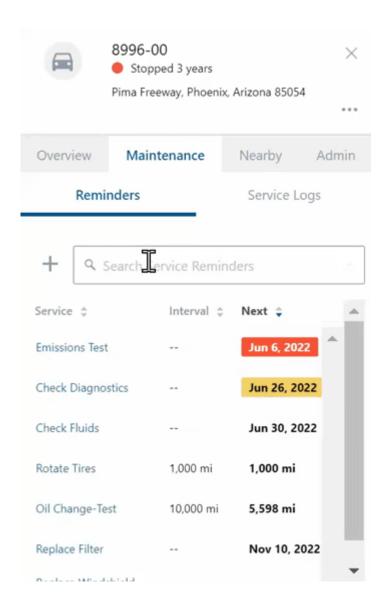

#### **Maintenance Reminders**

Using the Maintenance tab of the Vehicle Card, you can create an unlimited number of maintenance reminders and/or view, edit or delete existing maintenance reminders.

Link: https://help.nuvo.solutions/docs/vehicle-card-vehicle-maintenance/ Last Updated: June 22nd, 2022

### **Service Legend**

Maintenance reminders are color-coded to indicate the service interval time remaining. Please refer to the table below for the color-coding legend.

### **Using the Search Field**

Use the search field to easily search through your maintenance reminders and service logs. To use the search field, simply start typing in the service that you would like to view and the maintenance list filters to match your entered search.