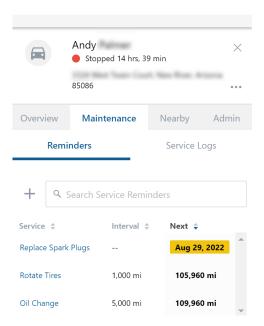

#### **Maintenance Reminders**

Using the Maintenance tab of the Vehicle Card, you can create an unlimited number of maintenance reminders and/or view, edit or delete existing maintenance reminders.

Link: https://help.nuvo.solutions/docs/vehicle-card-vehicle-maintenance/ Last Updated: June 22nd, 2022

### **Service Legend**

Maintenance reminders are color-coded to indicate the service interval time remaining. Please refer to the table below for the color-coding legend.