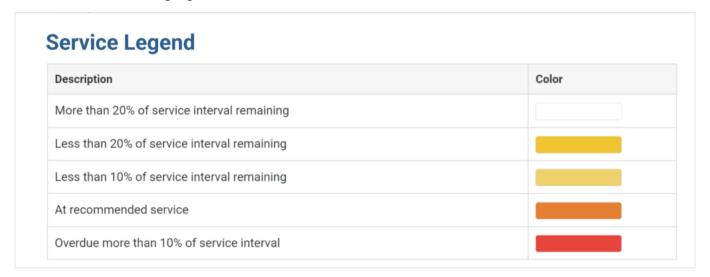

### **Service Legend**

Maintenance reminders are color-coded to indicate the service interval time remaining. Please refer to the table below for the color-coding legend.