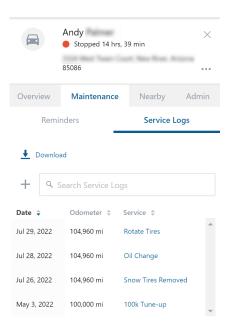

### **Service Logs**

Each time a vehicle receives service, you can create a new log entry to record the event.

Link: https://help.nuvo.solutions/docs/vehicle-card-vehicle-maintenance/ Last Updated: June 22nd, 2022

A history of logged services can be viewed in the Service History report.