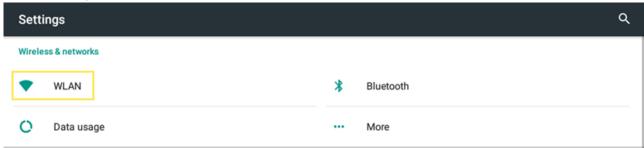

## To manually check if an app is updated:

1. Connect the tablet to Wi-Fi by tapping Settings from the home screen.

2. From here, tap Wi-Fi.

3. Then turn on Wi-Fi and connect to your Wi-Fi network.