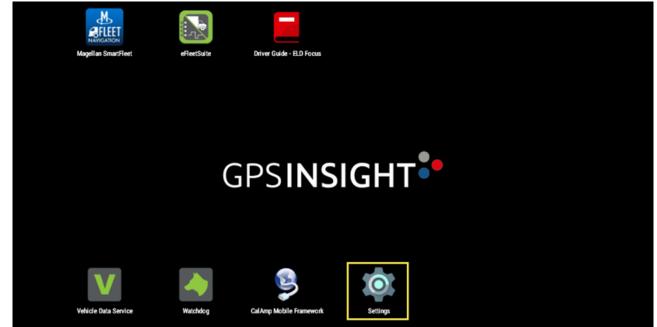

## To manually check if an app is updated:

1. Connect the tablet to Wi-Fi by tapping Settings from the home screen.

2. From here, tap Wi-Fi.

3. Then turn on Wi-Fi and connect to your Wi-Fi network.