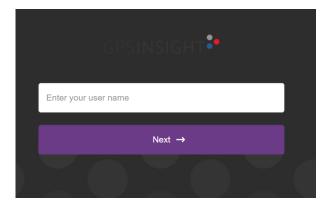

2. Enter your username and click **Next**.

The Driveri Cameras sub-menu appears.

3. Click **Open**.

The Driveri Portal Login page opens in a separate browser tab.

4. Enter your username and click **Next**.