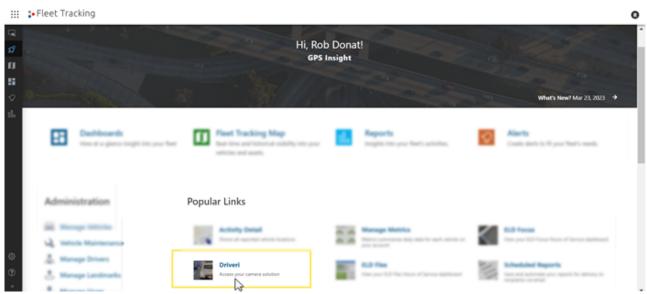

### **Access via GPS Fleet Tracking Portal Explore Page**

You can access the Driveri Portal login page from the Explore page of the GPS Fleet Tracking Portal.

#### How to access the Driveri Portal via Explore Page:

1. From the GPS Fleet Tracking Portal Explore Page, click the **Driveri** tile under the Popular Links section.

The Driveri Portal Login page opens in a separate browser tab.