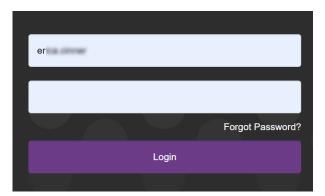

## **Logging in to the Driveri Portal**

Link: https://help.nuvo.solutions/docs/logging-in-to-the-driveri-portal/ Last Updated: March 29th, 2023

The text field to enter your password appears.

3. Enter your password, then click **Login**.

**Note.** If you have forgotten your password, click **Forgot Password?** under the password text field and follow the prompts to reset your Driveri Portal password.

# **Logging in to the Driveri Portal**

Link: https://help.nuvo.solutions/docs/logging-in-to-the-driveri-portal/ Last Updated: March 29th, 2023

The text field to enter your password appears.

5. Enter your password, then click **Login**.