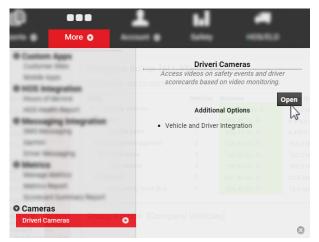

#### ► How to access the Driveri Portal via Classic Portal:

1. From the GPS Fleet Tracking Classic Portal, click **More** from the top-navigation.

The drop-down menu appears.

2. Under Cameras, click Driveri Cameras.

The Driveri Cameras sub-menu appears.

3. Click **Open**.

The Driveri Portal Login page opens in a separate browser tab.

4. Enter your username and click **Next**.