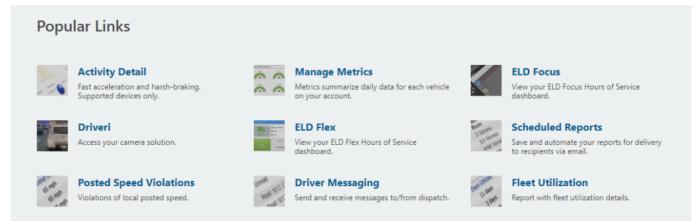

#### **Popular Links**

The Popular Links section provides links to different product resources you can access at any time.