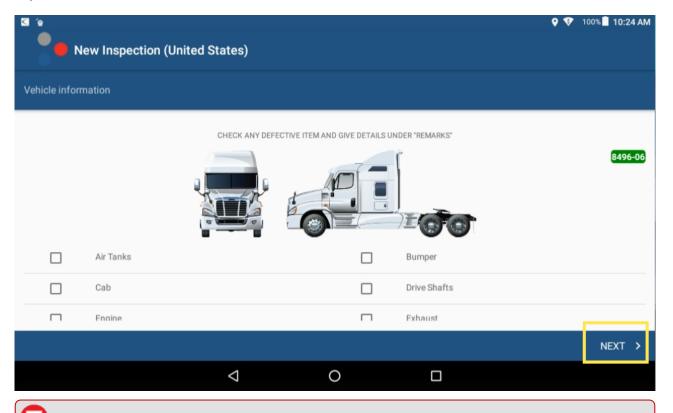

Note. Additional options are available for Quebec compliance: heavy vehicle, bus, and motor coach.

A New Inspection Form appears.

4. Inspect the tractor/trailer, tap the checkbox next to any defective item you may have found, and enter remarks for the checked items then tap **OK**.

### 5. Tap **NEXT**.

**Note.** We have separated items under the C-TPAT 17 agreement in order to help you reduce border delays (if applicable) and minimize risks.

6. Enter a remark and indicate if defects were corrected or not.