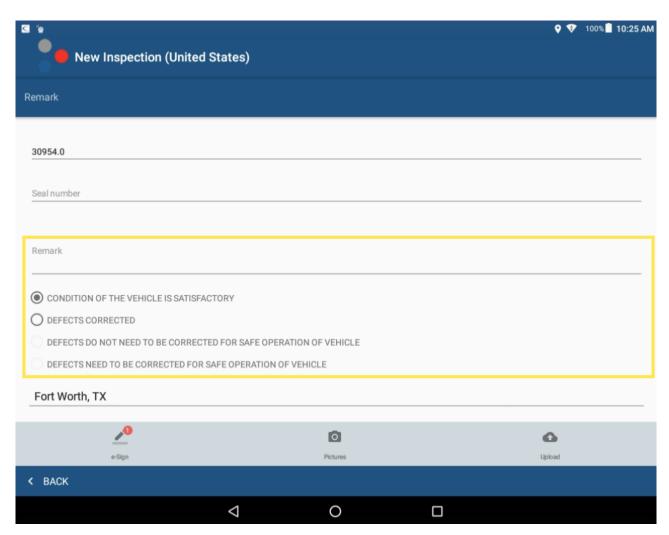

### 5. Tap **NEXT**.

**Note.** We have separated items under the C-TPAT 17 agreement in order to help you reduce border delays (if applicable) and minimize risks.

6. Enter a remark and indicate if defects were corrected or not.