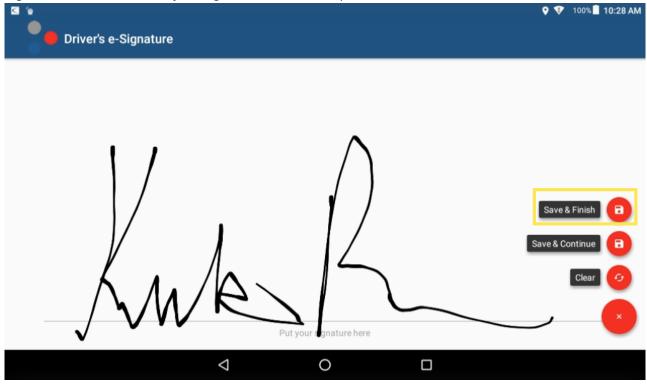

Link: https://help.nuvo.solutions/docs/eld-complete-driver-reference-guide/driver-vehicle-inspection-reports-dvir/ Last Updated: November 15th, 2022

8. Sign on the line above "Put your signature here" and tap Save & Finish.