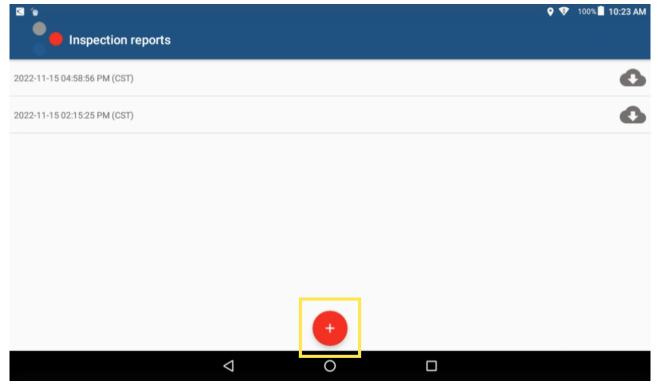

1. From the Home Screen, tap the Inspections Report button.

2. Tap on the + button (bottom of the screen).

3. Tap the vehicle inspection regulation region from the options shown, then tap **OK**.

Link: https://help.nuvo.solutions/docs/eld-complete-driver-reference-guide/driver-vehicle-inspection-reports-dvir/ Last Updated: November 15th, 2022