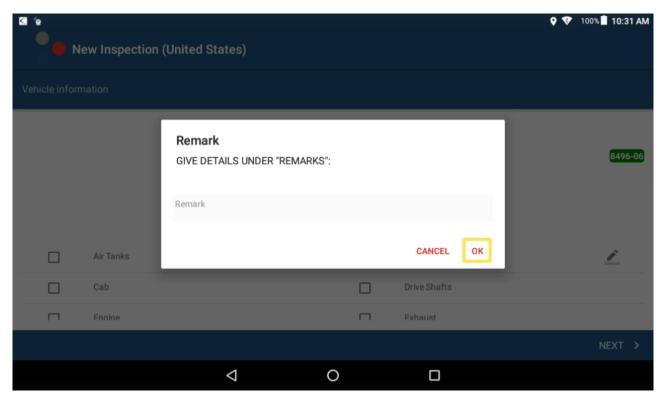

Note. Additional options are available for Quebec compliance: heavy vehicle, bus, and motor coach.

A New Inspection Form appears.

4. Inspect the tractor/trailer, tap the checkbox next to any defective item you may have found, and enter remarks for the checked items then tap **OK**.