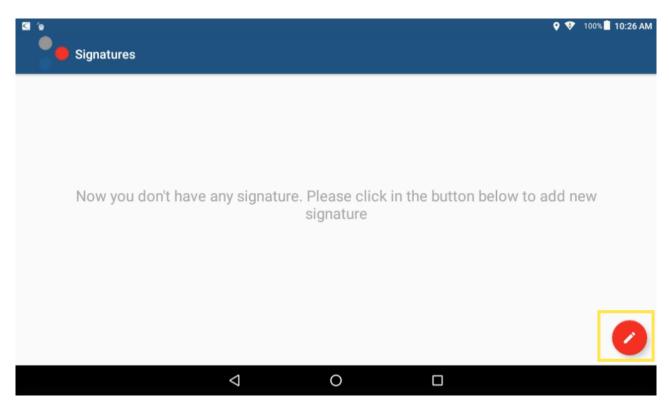

Link: https://help.nuvo.solutions/docs/eld-complete-driver-reference-guide/driver-vehicle-inspection-reports-dvir/ Last Updated: November 15th, 2022

7. Sign the inspection report. If you have not added a signature, tap the pencil icon at the bottom right corner of the screen.