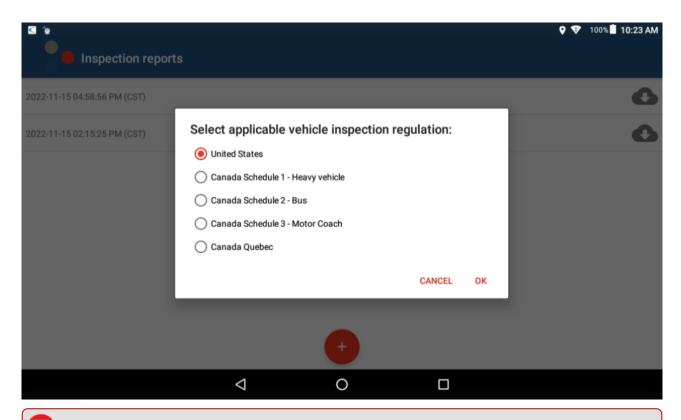

1. From the Home Screen, tap the Inspections Report button.

2. Tap on the + button (bottom of the screen).

3. Tap the vehicle inspection regulation region from the options shown, then tap **OK**.

Link: https://help.nuvo.solutions/docs/eld-complete-driver-reference-guide/driver-vehicle-inspection-reports-dvir/ Last Updated: November 15th, 2022

Note. Additional options are available for Quebec compliance: heavy vehicle, bus, and motor coach.

A New Inspection Form appears.

4. Inspect the tractor/trailer, tap the checkbox next to any defective item you may have found, and enter remarks for the checked items then tap **OK**.