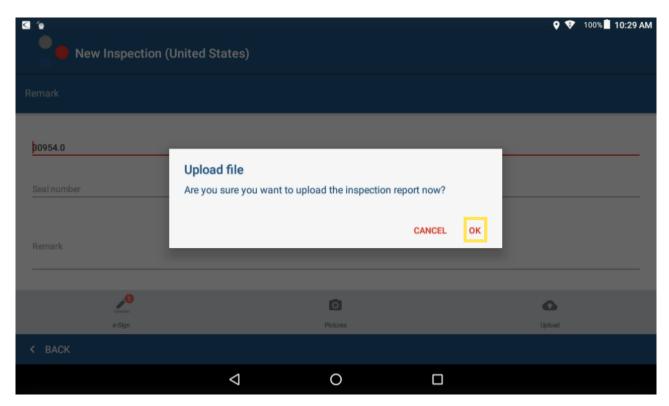

0

**Note.** If defects were found and corrected, you can ask the mechanic for a signature. There is a third, optional signature that some carriers require before a vehicle leaves the yard.

9. Tap Upload, then OK.