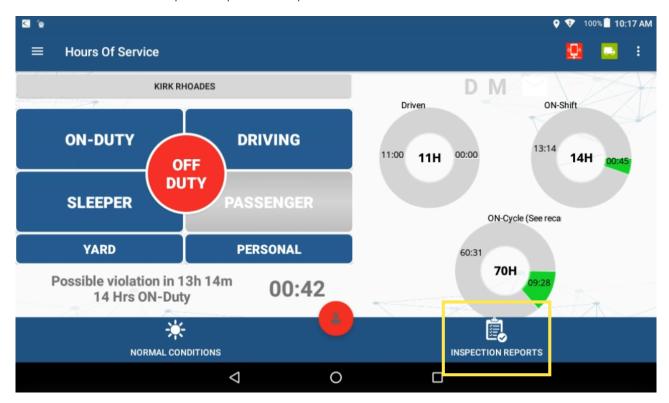

1. From the Home Screen, tap the Inspections Report button.

2. Tap on the + button (bottom of the screen).

3. Tap the vehicle inspection regulation region from the options shown, then tap **OK**.

Link: https://help.nuvo.solutions/docs/eld-complete-driver-reference-guide/driver-vehicle-inspection-reports-dvir/ Last Updated: November 15th, 2022