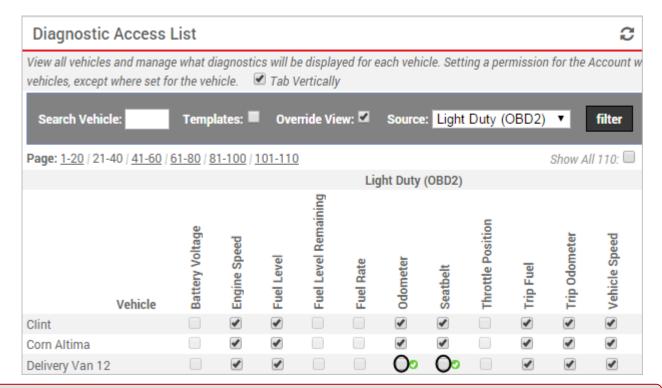

## To modify vehicle diagnostic access

1. From the portal, hover over the **Account** menu, click **Manage Vehicles**, and click **Manage visibility of diagnostic data**.

The Manage Diagnostic Access page opens in a new browser tab.

- 1. From the Diagnostic Access List grid, locate the vehicle(s) that you want to modify.
- 2. Locate the diagnostic column that you want to show/hide, and select/clear the check box as needed.

**Note.** In the Company XYZ example, we filtered the vehicle list by "Light Duty," and then we cleared the Odometer and Seatbelt check boxes.

Now whenever a user runs the Diagnostics Report in the Company XYZ account, the Odometer and Seatbelt line items are omitted from the results.