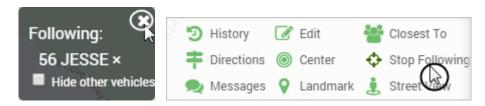

## **Unfollow a Vehicle**

When you're ready to stop following the vehicle, click the **X** in the upper, right corner of the Following box, or click **Stop Following** from the Vehicle Card.

## ► To unfollow a vehicle: