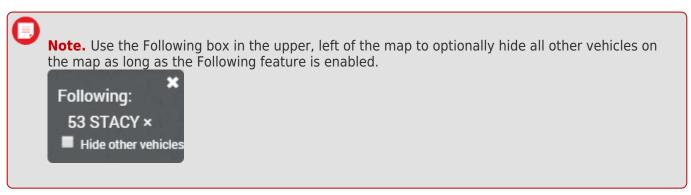

# Following a Vehicle

Link: https://help.nuvo.solutions/docs/about-vehicles/following-a-vehicle/ Last Updated: July 27th, 2016

Following a vehicle automatically centers the map around the selected vehicle as its location updates.

## **Unfollow a Vehicle**

When you're ready to stop following the vehicle, click the **X** in the upper, right corner of the Following box, or click **Stop Following** from the Vehicle Card.