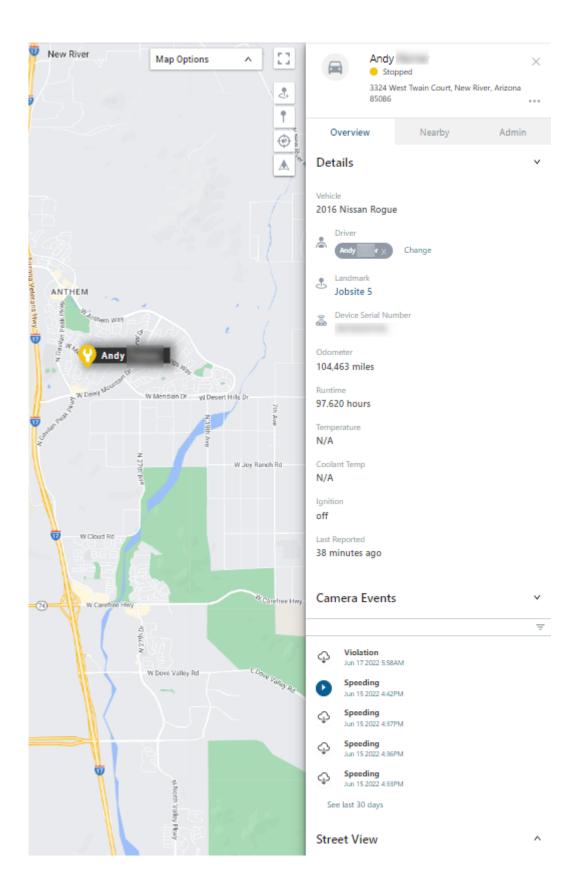

### Vehicle List

In the Vehicle List and drop-downs, vehicles are listed alphabetically (by vehicle label) or chronologically (if vehicle label is numeric).

When you click on a vehicle from a list or from a map, the Vehicle Card appears, which shows you the duration of vehicle status, last reported time of ignition status, address and geocode of last reported location, and more.