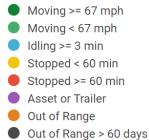

#### Map Legend

Click on the Legend button to view the definition of the colors and shapes on the map.

#### **Color Coding**

Vehicles are color-coded according to their current status (i.e., moving, idling, stopped).

Colors