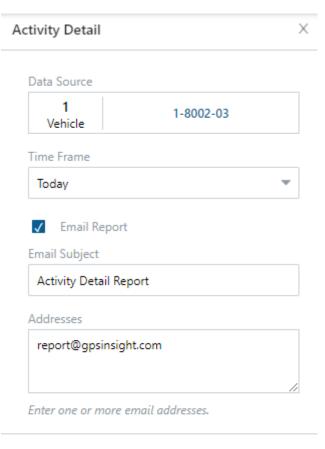

### **To email a report:**

- From the Reports page, click the report you want to run. The Report card will appear.
- Click the Email Report checkbox. The Email Report options will appear.
- 3. Update the Email Subject field (optional).

## **Running Reports**

Link: https://help.nuvo.solutions/docs/about-the-reports-page/running-reports/ Last Updated: March 22nd, 2021

- 4. Enter one or multiple email addresses in the Addresses field.
- 5. Adjust the report settings as needed.
- 6. Click Email Report.

**Email Report** 