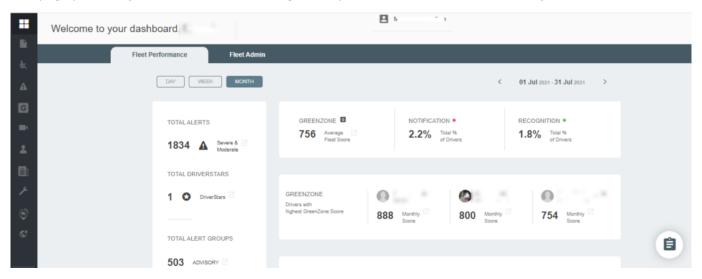

## **Fleet Performance**

This page provides you with an overview of high-level performance data collected from your fleet.

You can select to view this data for a day, week, or month timeframe. Displayed data includes the following:

- Total number of Alerts Displays the total number of severe and moderate alerts.
- **Total DriverStars** Displays the total number of DriverStars.
- Most Frequent Alerts Displays the top three most frequent alerts in descending order.
- Average GreenZone Score Displays the Average GreenZone Score for the fleet.
- Notification and Recognition Percentages Notification denotes the total percentage of drivers who
  have received notifications for a drop in score due to risky driving in the selected period. Recognition
  percentage denotes the total percentage of drivers who have been awarded recognition for safe driving
  in the selected period on the Dashboard Fleet Performance Tab. Drivers receive recognition when their
  daily score exceeds 900 for one entire day.
- Top and Bottom three drivers with highest and lowest GreenZone Score respectively Top three displays the three drivers with highest GreenZone Score for quick identification of drivers who are performing well. Bottom three displays the three drivers with the lowest GreenZone Score for quick identification of those drivers who may need additional attention to improve their score.
- Chart displaying Events vs Time This section displays a graph plotting the number of events (Alerts, Recognitions and Notifications). Toggle the hyperlink at the bottom of the graph to see individual or collective graphs.

Note. Clicking on most information mentioned above opens a corresponding page which provides

## **About the Driveri Dashboard**

Link: https://help.nuvo.solutions/docs/about-the-driveri-dashboard/ Last Updated: February 17th, 2022

drill-down details.