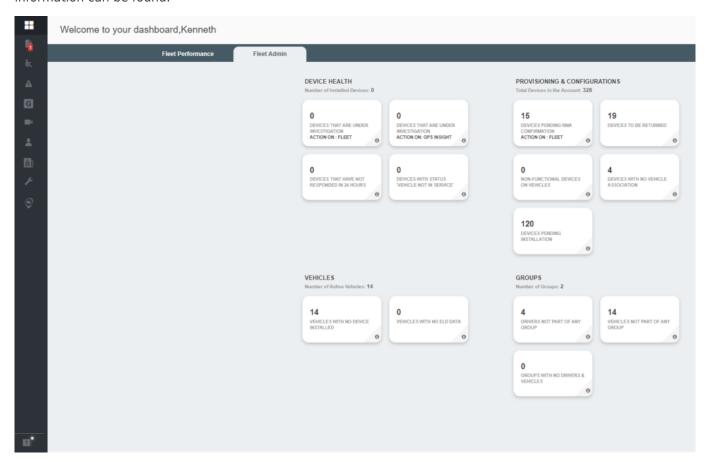

## **Fleet Admin**

The Fleet Admin Dashboard displays a summarized view of Device, Provisioning & Configurations, Vehicles, and Driver Group-related information. You can click on each card to navigate to the relevant page where additional information can be found.