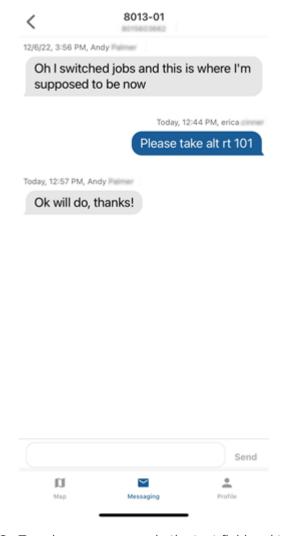

## ▶ How to send a message:

1. From the Messaging page, tap the vehicle label of the vehicle you would like to message.

The message thread appears.

## **Manager App: Messaging**

Link: https://help.nuvo.solutions/docs/about-gps-insight-manager/manager-app-messaging/ Last Updated: February 17th, 2023

2. Type in your message in the text field and tap **Send**.

The message is sent.