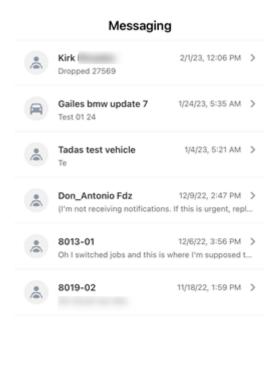

## **Manager App: Messaging**

Link: https://help.nuvo.solutions/docs/about-gps-insight-manager/manager-app-messaging/ Last Updated: February 17th, 2023

The Messaging Page allows you to send SMS messages from the App to your fleet vehicles. Messages can be sent to any vehicle with a valid phone/SMS number. You can also review received messages from the Messaging Page.

## **Sending Messages**

You can send a new message from an existing messaging thread listed on the Messaging Page.

**Note.** If you need to send a message to a vehicle/driver and there is no current thread listed on the Messaging Page, please follow the directions listed under Contacting a Driver, selecting the Send Message option.

## ▶ How to send a message:

1. From the Messaging page, tap the vehicle label of the vehicle you would like to message.

The message thread appears.