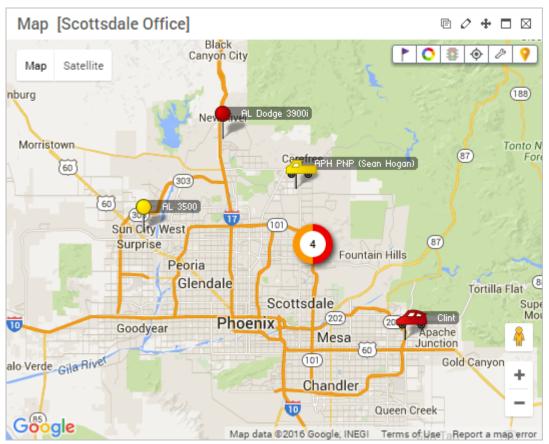

As soon as you have vehicles installed and registered in your account, the map automatically centers around the vehicles/group to which you have access and/or around a specific vehicle group specified in the dahslet map's settings.

If you don't see any vehicles on the map (i.e., you only see Kansas), contact your company's GPS administrator to ensure you have been given access to view them.